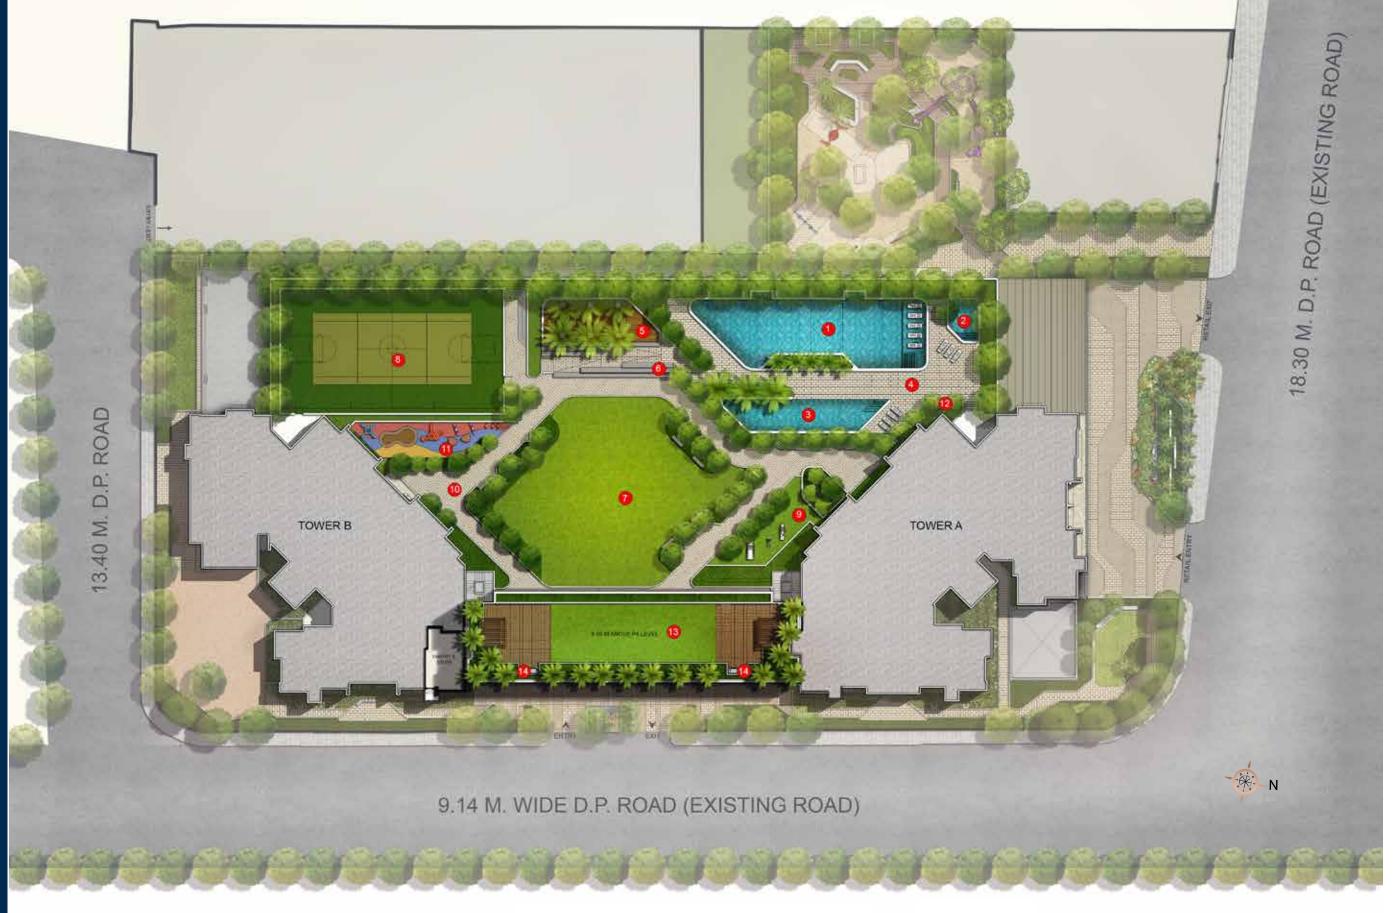

## LAYOUT PLAN

## LEGEND: 1. FAMILY POOL WITH THERAPEUTIC LOUNGERS 2. KIDS' POOL 3. FITNESS POOL 4. POOL DECK 5. DUSK LOUNGE 6. TIERED SEATING 7. CELEBRATION HUB 8. MULTIPURPOSE SPORTS COURT 9. ALFRESCO FITNESS ZONE 10. FITNESS PATH 11. TEETER-TOTTER 12. OUTDOOR SHOWER 13. PARTY DECK 14. BARBEQUE COUNTER